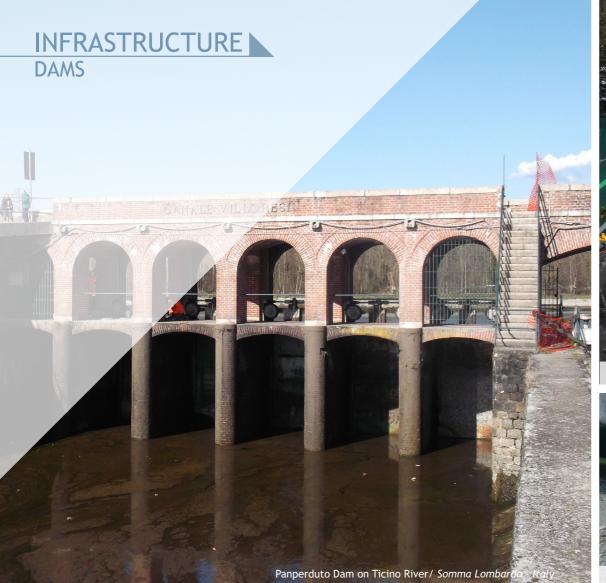

Great Beirut Water Project / Beirut - Libano

Large Hadron Collider Cern / Ginevra - Switzerland

Favazzina Terna Tunnel/ Scilla - Italy

ENEL Dams/ Italy

Resia e Glorenza Hydroelectric Power Station/ Italy

Villoresi Canal/ Milano - Italy