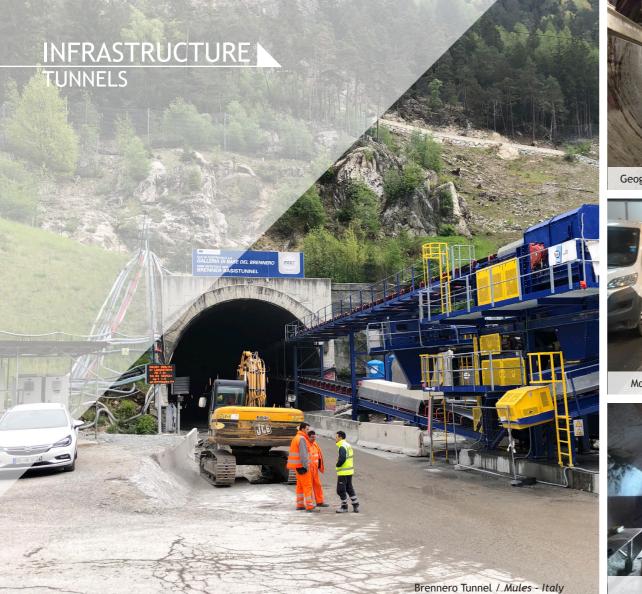

New High-Speed Train Station / Bologna - Italy

Subway line M5 Milano / Milano - Italy

Highway A1 Mi-Ro-Na / Barberino di Mugello - Italy

Geognostic tunnel Torino - Lione / Chiomonte - Italy

Monte Bianco Tunnel/ Courmayeur - Chamonix